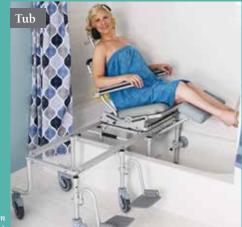

## SOLUTIONS FOR ANY BATHROOM

"A \$3000 solution to a \$30,000 problem" - Cara Colgin-Smith, Southwestern Medical Reps

Tub Slider system (MC6000Tilt shown)

> Nuprodx Mobility has a solution for just about any bathroom environment. Use your existing tub or shower without the need for an expensive remodel. The patented connector bridge allows users to slide over the tub wall and into the tub without a manual transfer. Shower sliders fit through narrow shower entries and over stepin shower thresholds. For those with barrier-free showers, Nuprodx offers chairs that can be easily rolled in and out of the shower.

#### **Tub and Shower Sliders: MC6000Tilt**

Slider systems in the 6000 series provide a commode chair, tub slider system, and in-home mobility chair. Tub Slider chairs slide easily over and across tub walls without a manual transfer using the patented connector bridge. The MC6000Tilt is a center-of-mass,

> tilt-in-space, full featured model with head support for a person with a higher level disability, providing maximum comfort and stability.