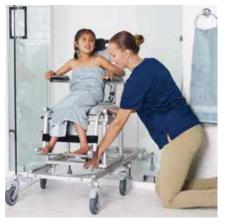

# TRANSFERS MADE SIMPLE

Nuprodx Mobility gets your day started right. With just one bedside lateral transfer, Nuprodx users are able to move around the home freely, avoiding dangerous transfers onto toilets and into tubs.

Just one bedside lateral transfer

Slides over bridge and into tub to eliminate transfer

Rolls over toilet to eliminate transfer