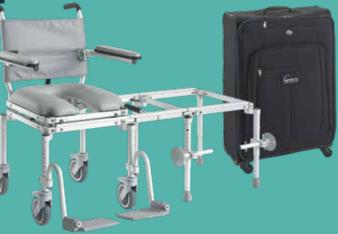

### The Nuprodx Mobility line of chairs and slider systems provide safety and convenience in and around the bathroom to seniors and people with disabilities. By reducing the number of manual transfers, Nuprodx helps users and caregivers remain safe when navigating bathroom toilets, tubs and showers. Nuprodx systems are designed to be easily disassembled so they can be packed for travel, giving additional meaning to the concept of mobility.

### **Key Benefits**

- Patented bridge technology\* improves safety by eliminating the need for transfers into tubs and showers.
- Eliminates the need for expensive remodeling to make virtually any bathroom safer and more accessible.
- Modular design allows for easy disassembly and portability for travel.

### Stationary Chairs: MC3000TX

From our line of stationary chairs, the MC3000TX is a lightweight, durable and highly functional shower/commode chair with a handy transfer bench and a cloth back for even better portability. Can be packed into a supplied lap-size carry-on travel bag.