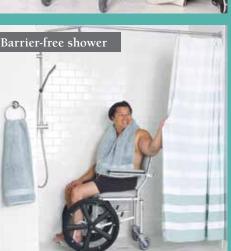

Shower Slider Systen (MC6000RS shown)

Barrier-free shower solutions (MC4020RX shown)

#### Wheeled Chairs: MC4020RX

From our line of wheeled chairs, the MC4020RX is designed for more independent users who can self-propel, including into barrier free showers. Its mid-size 20" wheels with over-sized hand rims provide more narrow profile for tight spaces. Its wheels are front-mounted to provide back clearance for larger toilet tanks.