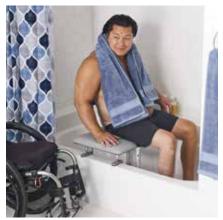

## SOLUTIONS FOR ANY BATHROOM

"A \$3000 solution to a \$30,000 problem" - Cara Colgin-Smith, Southwestern Medical Reps

Tub Slider system (MC6000Tilt shown)

> Nuprodx Mobility has a solution for just about any bathroom environment. Use your existing tub or shower without the need for an expensive remodel. The patented connector bridge allows users to slide over the tub wall and into the tub without a manual transfer. Shower sliders fit through narrow shower entries and over stepin shower thresholds. For those with barrier-free showers, Nuprodx offers chairs that can be easily rolled in and out of the shower.

Shower Slider Systen (MC6000RS shown)

Barrier-free shower solutions (MC4020RX shown)