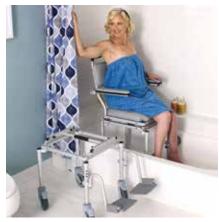

## SOLUTIONS FOR ANY BATHROOM

"A \$3000 solution to a \$30,000 problem" - Cara Colgin-Smith, Southwestern Medical Reps

Tub Slider system (MC6000Tilt shown)

> Nuprodx Mobility has a solution for just about any bathroom environment. Use your existing tub or shower without the need for an expensive remodel. The patented connector bridge allows users to slide over the tub wall and into the tub without a manual transfer. Shower sliders fit through narrow shower entries and over stepin shower thresholds. For those with barrier-free showers, Nuprodx offers chairs that can be easily rolled in and out of the shower.

#### **Tub and Shower Sliders: MC6000Tilt**

Slider systems in the 6000 series provide a commode chair, tub slider system, and in-home mobility chair. Tub Slider chairs slide easily over and across tub walls without a manual transfer using the patented connector bridge. The MC6000Tilt is a center-of-mass,

> tilt-in-space, full featured model with head support for a person with a higher level disability, providing maximum comfort and stability.