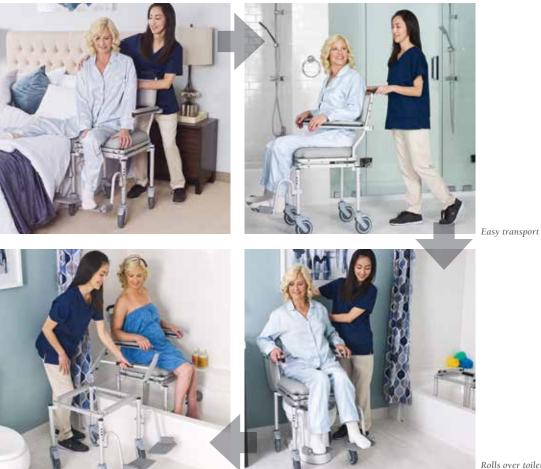

# TRANSFERS MADE SIMPLE

Nuprodx Mobility gets your day started right. With just one bedside lateral transfer, Nuprodx users are able to move around the home freely, avoiding dangerous transfers onto toilets and into tubs.

Just one bedside lateral transfer

Slides over bridge and into tub to eliminate transfer

Rolls over toilet to eliminate transfer