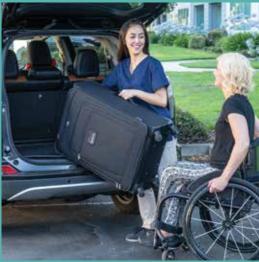

### The Nuprodx Mobility line of chairs and slider systems provide safety and convenience in and around the bathroom to seniors and people with disabilities. By reducing the number of manual transfers, Nuprodx helps users and caregivers remain safe when navigating bathroom toilets, tubs and showers. Nuprodx systems are designed to be easily disassembled so they can be packed for travel, giving additional meaning to the concept of mobility.

### **Key Benefits**

- Patented bridge technology\* improves safety by eliminating the need for transfers into tubs and showers.
- Eliminates the need for expensive remodeling to make virtually any bathroom safer and more accessible.
- Modular design allows for easy disassembly and portability for travel.