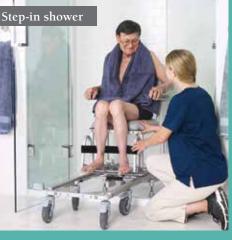

## SOLUTIONS FOR ANY BATHROOM

"A \$3000 solution to a \$30,000 problem" - Cara Colgin-Smith, Southwestern Medical Reps

Tub Slider system (MC6000Tilt shown)

> Nuprodx Mobility has a solution for just about any bathroom environment. Use your existing tub or shower without the need for an expensive remodel. The patented connector bridge allows users to slide over the tub wall and into the tub without a manual transfer. Shower sliders fit through narrow shower entries and over stepin shower thresholds. For those with barrier-free showers, Nuprodx offers chairs that can be easily rolled in and out of the shower.

Shower Slider Systen (MC6000RS shown)

Barrier-free shower solutions (MC4020RX shown)