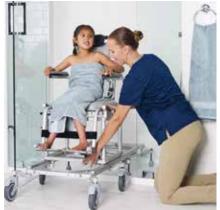

## SAFETY IN THE BATHROOM

Nuprodx Mobility provides children with disabilities and their families with safety and convenience in and around the bathroom. With just one bedside lateral transfer, Nuprodx users are able to move around the home freely, avoiding the need to transfer onto toilets or into tubs in the dangerous bathroom environment.

Just one bedside lateral transfer

Easy transport

Slides over bridge and into tub to eliminate transfer

Rolls over toilet to eliminate transfer