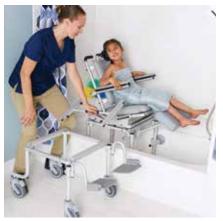

# SOLUTIONS FOR ANY BATHROOM

"A \$3000 solution to a \$30,000 problem" - Cara Colgin-Smith, Southwestern Medical Reps

Tub Slider system (MC6000TiltPed shown)

Nuprodx Mobility has a solution for just about any bathroom environment. Use your existing tub or shower without the need for an expensive remodel. The patented connector bridge allows users to slide over the tub wall and into the tub without a manual transfer. Shower sliders fit through narrow shower entries and over step-in shower thresholds. For those with barrier-free showers, Nuprodx offers chairs that can be easily rolled in and out of the shower.

Shower Slider System (MC6000RSTiltPed shown)

Barrier-free shower solutions (MC4000Leckey shown)