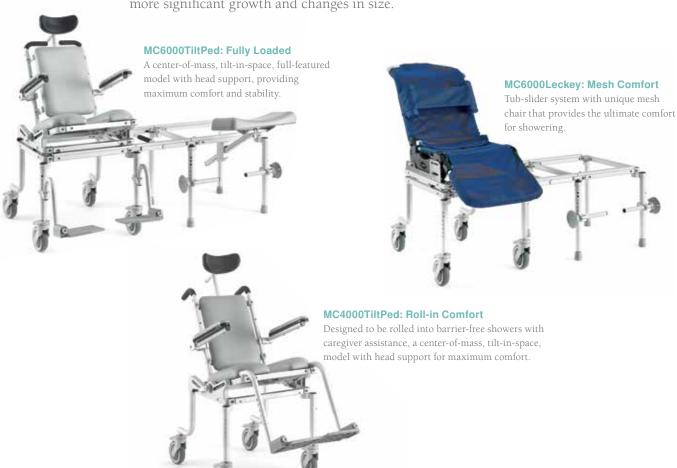

## PEDIATRIC PRODUCTS

Nuprodx Mobility solutions offers a number of options for children, with the most innovative design and highest quality construction on the market.

- All the benefits of Nuprodx adult systems, including durability, stability, and fewer and safer transfers.
- Adjustable seat width and depth to grow with a child.
- Modular design allowing for updates to seat and backrest cushions for more significant growth and changes in size.