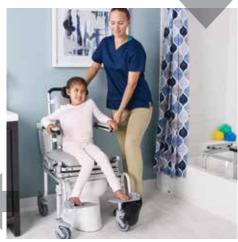

## SAFETY IN THE BATHROOM

Nuprodx Mobility provides children with disabilities and their families with safety and convenience in and around the bathroom. With just one bedside lateral transfer, Nuprodx users are able to move around the home freely, avoiding the need to transfer onto toilets or into tubs in the dangerous bathroom environment.

Just one bedside lateral transfer

Easy transport

Slides over bridge and into tub to eliminate transfer

Rolls over toilet to eliminate transfer