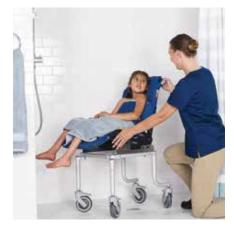

The Nuprodx Mobility pediatric line of chairs and slider systems provide safety and convenience in and around the bathroom for children with disabilities and their caregivers. By reducing the number of manual transfers, Nuprodx helps users and caregivers remain safe when navigating bathroom toilets, tubs and showers. With its modular construction, the pediatric line is designed to grow with your child. With minor adjustments and/or updates to the seat and backrest cushions, you can enlarge the chair as the user grows, saving thousands of dollars compared to

## PEDIATRIC PRODUCTS

Nuprodx Mobility solutions offers a number of options for children, with the most innovative design and highest quality construction on the market.

- All the benefits of Nuprodx adult systems, including durability, stability, and fewer and safer transfers.
- Adjustable seat width and depth to grow with a child.
- Modular design allowing for updates to seat and backrest cushions for more significant growth and changes in size.