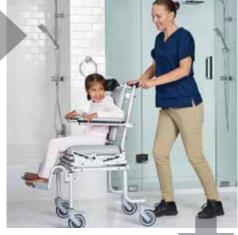

# SOLUTIONS FOR ANY BATHROOM

"A \$3000 solution to a \$30,000 problem" - Cara Colgin-Smith, Southwestern Medical Reps

Tub Slider system (MC6000TiltPed shown)

Nuprodx Mobility has a solution for just about any bathroom environment. Use your existing tub or shower without the need for an expensive remodel. The patented connector bridge allows users to slide over the tub wall and into the tub without a manual transfer. Shower sliders fit through narrow shower entries and over step-in shower thresholds. For those with barrier-free showers, Nuprodx offers chairs that can be easily rolled in and out of the shower.

Shower Slider System (MC6000RSTiltPed shown)

Barrier-free shower solutions (MC4000Leckey shown)