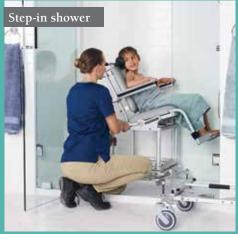

# SOLUTIONS FOR ANY BATHROOM

"A \$3000 solution to a \$30,000 problem" - Cara Colgin-Smith, Southwestern Medical Reps

Tub Slider system (MC6000TiltPed shown)

Nuprodx Mobility has a solution for just about any bathroom environment. Use your existing tub or shower without the need for an expensive remodel. The patented connector bridge allows users to slide over the tub wall and into the tub without a manual transfer. Shower sliders fit through narrow shower entries and over step-in shower thresholds. For those with barrier-free showers, Nuprodx offers chairs that can be easily rolled in and out of the shower.

Shower Slider System (MC6000RSTiltPed shown)

Barrier-free shower solutions (MC4000Leckey shown)