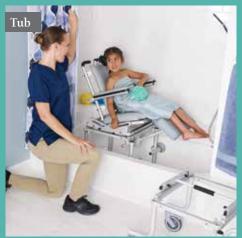

# SOLUTIONS FOR ANY BATHROOM

"A \$3000 solution to a \$30,000 problem" - Cara Colgin-Smith, Southwestern Medical Reps

Tub Slider system (MC6000TiltPed shown)

Nuprodx Mobility has a solution for just about any bathroom environment. Use your existing tub or shower without the need for an expensive remodel. The patented connector bridge allows users to slide over the tub wall and into the tub without a manual transfer. Shower sliders fit through narrow shower entries and over step-in shower thresholds. For those with barrier-free showers, Nuprodx offers chairs that can be easily rolled in and out of the shower.