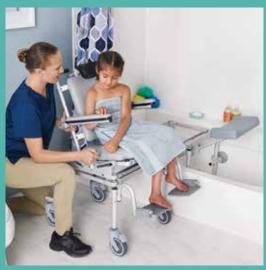

## SAFETY IN THE BATHROOM

Nuprodx Mobility provides children with disabilities and their families with safety and convenience in and around the bathroom. With just one bedside lateral transfer, Nuprodx users are able to move around the home freely, avoiding the need to transfer onto toilets or into tubs in the dangerous bathroom environment.

Just one bedside lateral transfer

Easy transport

Slides over bridge and into tub to eliminate transfer

Rolls over toilet to eliminate transfer

# SOLUTIONS FOR ANY BATHROOM

"A \$3000 solution to a \$30,000 problem" - Cara Colgin-Smith, Southwestern Medical Reps

Tub Slider system (MC6000TiltPed shown)

Nuprodx Mobility has a solution for just about any bathroom environment. Use your existing tub or shower without the need for an expensive remodel. The patented connector bridge allows users to slide over the tub wall and into the tub without a manual transfer. Shower sliders fit through narrow shower entries and over step-in shower thresholds. For those with barrier-free showers, Nuprodx offers chairs that can be easily rolled in and out of the shower.