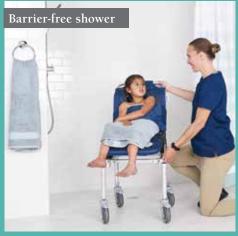

# SOLUTIONS FOR ANY BATHROOM

"A \$3000 solution to a \$30,000 problem" - Cara Colgin-Smith, Southwestern Medical Reps

Tub Slider system (MC6000TiltPed shown)

Nuprodx Mobility has a solution for just about any bathroom environment. Use your existing tub or shower without the need for an expensive remodel. The patented connector bridge allows users to slide over the tub wall and into the tub without a manual transfer. Shower sliders fit through narrow shower entries and over step-in shower thresholds. For those with barrier-free showers, Nuprodx offers chairs that can be easily rolled in and out of the shower.

Shower Slider System (MC6000RSTiltPed shown)

Barrier-free shower solutions (MC4000Leckey shown)