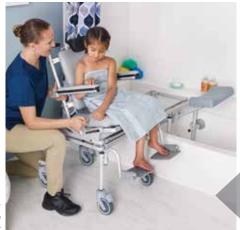

## SAFETY IN THE BATHROOM

Nuprodx Mobility provides children with disabilities and their families with safety and convenience in and around the bathroom. With just one bedside lateral transfer, Nuprodx users are able to move around the home freely, avoiding the need to transfer onto toilets or into tubs in the dangerous bathroom environment.

Just one bedside lateral transfer

Easy transport

Slides over bridge and into tub to eliminate transfer

Rolls over toilet to eliminate transfer

# SOLUTIONS FOR ANY BATHROOM

"A \$3000 solution to a \$30,000 problem" - Cara Colgin-Smith, Southwestern Medical Reps

Tub Slider system (MC6000TiltPed shown)

Nuprodx Mobility has a solution for just about any bathroom environment. Use your existing tub or shower without the need for an expensive remodel. The patented connector bridge allows users to slide over the tub wall and into the tub without a manual transfer. Shower sliders fit through narrow shower entries and over step-in shower thresholds. For those with barrier-free showers, Nuprodx offers chairs that can be easily rolled in and out of the shower.