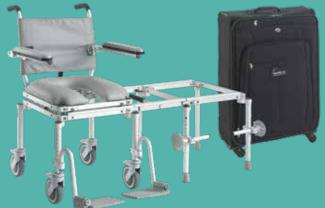

### **Key Benefits**

- Patented bridge technology\* improves safety by eliminating the need for seniors to climb or transfer into tubs and showers.
- Eliminates the need for expensive remodeling to make virtually any bathroom safer and more accessible.
- Designed for easy disassembly and portability for travel.

# SOLUTIONS FOR ANY BATHROOM

"A \$3000 solution to a \$30,000 problem" - Cara Colgin-Smith, Southwestern Medical Reps

Step-in shower

Shower Slider System (MC6000RS shown)

Tub Slider system (MC6000 shown)

Nuprodx Mobility has a solution for just about any bathroom environment. Use your existing tub or shower without the need for an expensive re-model. The patented connector bridge allows users to slide into the tub without having to step over tub walls or be assisted through a manual transfer. Shower sliders fit through narrow shower entries and over step-in shower thresholds. For those with barrier-free showers, Nuprodx offers chairs that can be easily rolled in and out of the shower.