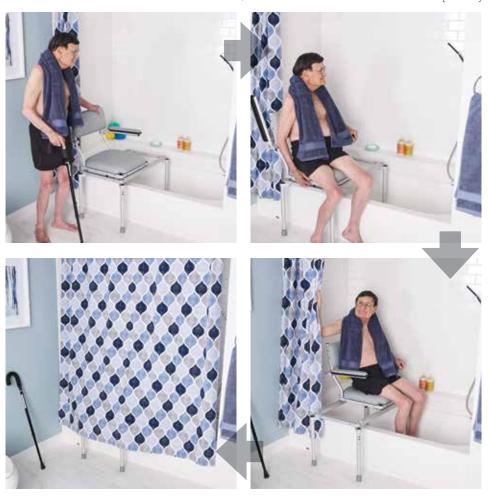

## **BENCH SLIDER SYSTEM**

For seniors with high mobility who want more safety and convenience getting in and out of the tub—with or without caregiver assistance—the bench slider system is a perfect solution. Users can sit in the chair outside the tub, slide themselves over and across the tub wall, and close the shower curtain for privacy.