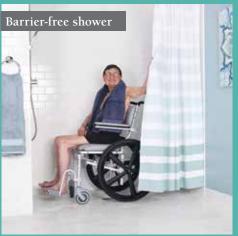

# SOLUTIONS FOR ANY BATHROOM

"A \$3000 solution to a \$30,000 problem" - Cara Colgin-Smith, Southwestern Medical Reps

Step-in shower

Shower Slider System (MC6000RS shown)

Tub Slider system (MC6000 shown)

Nuprodx Mobility has a solution for just about any bathroom environment. Use your existing tub or shower without the need for an expensive re-model. The patented connector bridge allows users to slide into the tub without having to step over tub walls or be assisted through a manual transfer. Shower sliders fit through narrow shower entries and over step-in shower thresholds. For those with barrier-free showers, Nuprodx offers chairs that can be easily rolled in and out of the shower.

Barrier-free shower solutions (MC4024 shown)