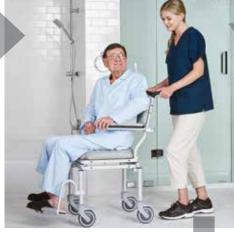

### SAFETY IN THE BATHROOM

Nuprodx Mobility provides seniors with safety and convenience in and around the bathroom. With just one bedside lateral transfer into one of our chairs, Nuprodx users are able to move around the home freely, avoiding the need to transfer onto toilets or into tubs and reducing the risk of bathroom falls.

Just one bedside lateral transfer

Easy transport

Slides over bridge and into tub to eliminate transfer

Rolls over toilet to eliminate transfer

Barrier-free shower solutions (MC4024 shown)