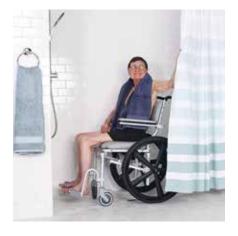

### MOBILITY SOLUTIONS FOR SENIORS









## MAKING SENIOR LIFE SAFER AND MORE INDEPENDENT



The Nuprodx Mobility line of chairs and chair systems helps to reduce the risk of accidental falls and injuries by providing safe transfers from beds, onto toilets and into tubs and showers. Nuprodx offers solutions for a wide range of customers, from highly independent users who need just a little extra stability to less mobile users who need more complete solutions. Nuprodx is designed to help seniors remain longer in their homes as well as to provide them with portable solutions for their travels.

### **Key Benefits**

- Patented bridge technology\* improves safety by eliminating the need for seniors to climb or transfer into tubs and showers.
- Eliminates the need for expensive remodeling to make virtually any bathroom safer and