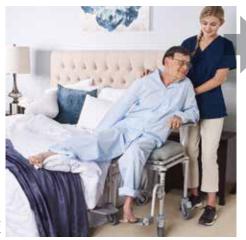

### SAFETY IN THE BATHROOM

Nuprodx Mobility provides seniors with safety and convenience in and around the bathroom. With just one bedside lateral transfer into one of our chairs, Nuprodx users are able to move around the home freely, avoiding the need to transfer onto toilets or into tubs and reducing the risk of bathroom falls.

Just one bedside lateral transfer

Easy transport

Slides over bridge and into tub to eliminate transfer

Rolls over toilet to eliminate transfer