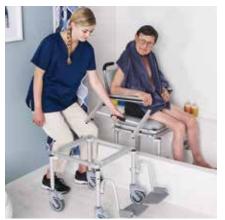

## **BENCH SLIDER SYSTEM**

For seniors with high mobility who want more safety and convenience getting in and out of the tub—with or without caregiver assistance—the bench slider system is a perfect solution. Users can sit in the chair outside the tub, slide themselves over and across the tub wall, and close the shower curtain for privacy.

# SOLUTIONS FOR ANY BATHROOM

"A \$3000 solution to a \$30,000 problem" - Cara Colgin-Smith, Southwestern Medical Reps

Step-in shower

Shower Slider System (MC6000RS shown)

Tub Slider system (MC6000 shown)

Nuprodx Mobility has a solution for just about any bathroom environment. Use your existing tub or shower without the need for an expensive re-model. The patented connector bridge allows users to slide into the tub without having to step over tub walls or be assisted through a manual transfer. Shower sliders fit through narrow shower entries and over step-in shower thresholds. For those with barrier-free showers, Nuprodx offers chairs that can be easily rolled in and out of the shower.