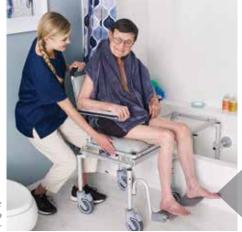

### SAFETY IN THE BATHROOM

Nuprodx Mobility provides seniors with safety and convenience in and around the bathroom. With just one bedside lateral transfer into one of our chairs, Nuprodx users are able to move around the home freely, avoiding the need to transfer onto toilets or into tubs and reducing the risk of bathroom falls.

Just one bedside lateral transfer

Easy transport

Slides over bridge and into tub to eliminate transfer

Rolls over toilet to eliminate transfer