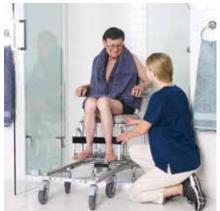

# SOLUTIONS FOR ANY BATHROOM

"A \$3000 solution to a \$30,000 problem" - Cara Colgin-Smith, Southwestern Medical Reps

Step-in shower

Shower Slider System (MC6000RS shown)

Tub Slider system (MC6000 shown)

Nuprodx Mobility has a solution for just about any bathroom environment. Use your existing tub or shower without the need for an expensive re-model. The patented connector bridge allows users to slide into the tub without having to step over tub walls or be assisted through a manual transfer. Shower sliders fit through narrow shower entries and over step-in shower thresholds. For those with barrier-free showers, Nuprodx offers chairs that can be easily rolled in and out of the shower.