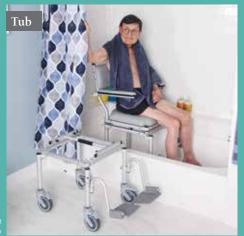

# SOLUTIONS FOR ANY BATHROOM

"A \$3000 solution to a \$30,000 problem" - Cara Colgin-Smith, Southwestern Medical Reps

Step-in shower

Shower Slider System (MC6000RS shown)

Tub Slider system (MC6000 shown)

Nuprodx Mobility has a solution for just about any bathroom environment. Use your existing tub or shower without the need for an expensive re-model. The patented connector bridge allows users to slide into the tub without having to step over tub walls or be assisted through a manual transfer. Shower sliders fit through narrow shower entries and over step-in shower thresholds. For those with barrier-free showers, Nuprodx offers chairs that can be easily rolled in and out of the shower.

## **BENCH SLIDER SYSTEM**

For seniors with high mobility who want more safety and convenience getting in and out of the tub—with or without caregiver assistance—the bench slider system is a perfect solution. Users can sit in the chair outside the tub, slide themselves over and across the tub wall, and close the shower curtain for privacy.